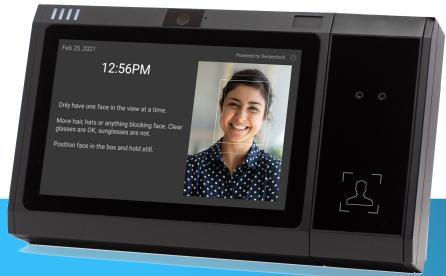

## Vision

Vision is our newest biometric clock and has the latest facial recognition technology.

Vision confirms identity faster and more accurately than ever. Since verification takes less than a second, clock-in is quick and orderly.

Unlike fingerprint clocks, facial recognition is not affected by gloves or dusty, greasy, or worn fingerprints. This makes it ideal for most work environments including office settings, healthcare, retail, hospitality, educational, manufacturing, and industrial.

In addition, Vision is your best protection against buddy punching which can be common with PIN and prox card systems. Vision makes buddy punching impossible which saves your labor budget.

With Vision, you can collect exact clock-in/out time data in real time from every site. Discover the ease, security, and reliability of Vision for shift clocking.